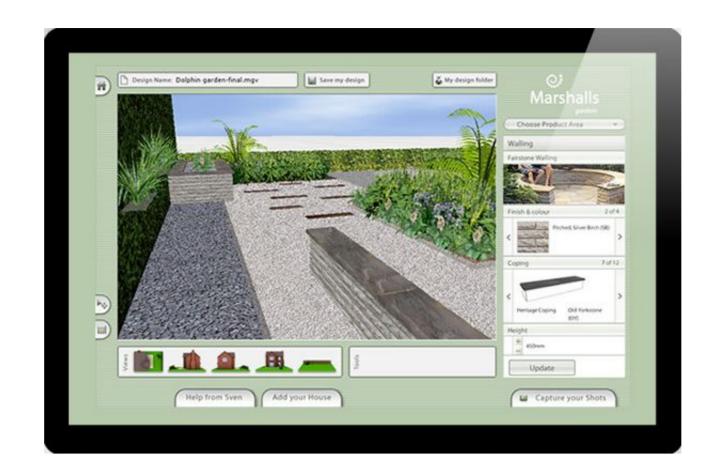

Professional Landscape Design Software For Mac

Professional Landscape Design Software For Mac

Landscaper's companion has been designed mostly keeping in view the plant species that mostly thrive in the UK, Australia and North-American belts, thereby restricting users from the knowledge of other rare species that thrive in other parts of the world. This free landscape design software for Macoffers easy and fast browsing capabilities for do-it-yourself landscaping projects and also professional tools that teach design expertise and smart maintenance of landscape designing.

professional landscape design software uk

Mar 3, 2016 - Landscape designing at homes or with a professional outlook, has now become much easier with a number of landscape design software,.. Scaling from weather preferences to technical constraints such as bloom time, the landscaper's companion supports the ability of filtered searches.. This is a hindrance for the user fails to understand the real cause for this behaviour.. Landscaper's Companion keeps the user ease in mind as well as provides some valuable plant education by maintaining the leading databa\_x\_se of plant records.. Landscape design software, which not only provide a great opportunity to draw valuable references from a variety of unique designs but also render dynamism in design.. Pros of Landscaper's Companion: This software is made available for the web as well as mobile devices.. These software are easy for the end-user to deal with and are also flexible in performance.. If any of the search result fails, the software boots you out of the app (specifically occurs in mobile devices). e10c415e6f